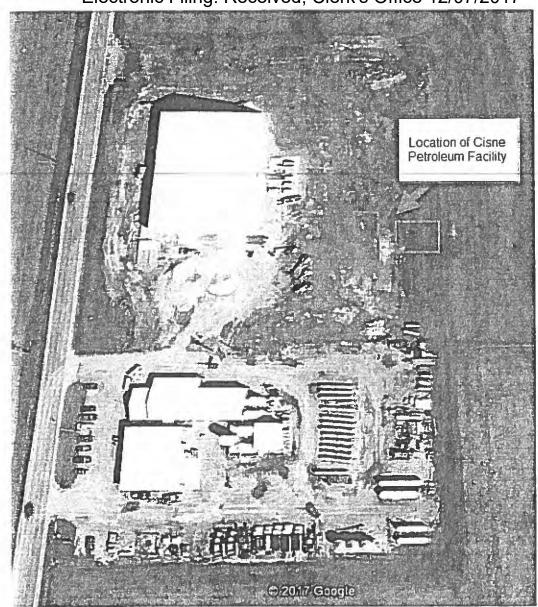

The proposed water pollution control facilities in this request are located in Section 23, T1N, R7E of the 4th P.M. in Wayne County, at the above street address and consist of the following:

A concrete containment structure for the facility's tank farm (approximately 58 ft. x 42 ft. x 2 ft.), and a building covering the loading and unloading area (approximately 40 ft. x 60 ft.).

The water pollution control facilities in this request include the following:

Wabash Valley Service Company 1724 US Highway 45 Cisne, IL 62823

Section 23, T1N, R7E of the 4th P.M., Cisne Township, in Wayne County Illinois.

Wabash Valley Service Company

1724 US Highway 45 Cisne, IL 62823 Wayne County

Section 23, T.1N, R.7E

Property ID Number: 03-23-024-004