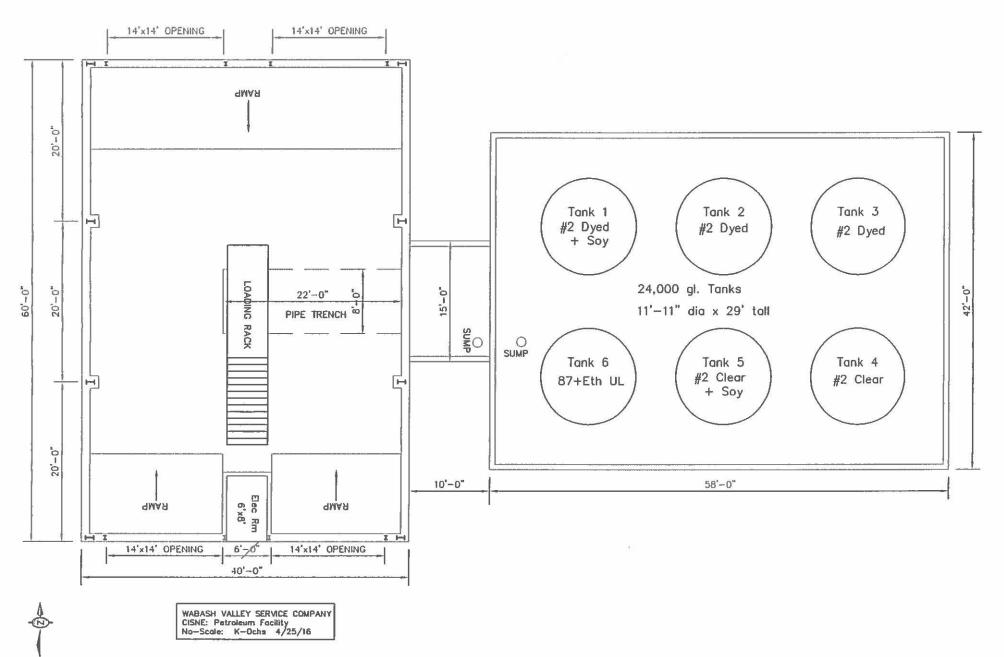

The proposed water pollution control facilities in this request are located in Section 23, T1N, R7E of the 4th P.M. in Wayne County, at the above street address and consist of the following:

A concrete containment structure for the facility's tank farm (approximately 58 ft. x 42 ft. x 2 ft.), and a building covering the loading and unloading area (approximately 40 ft. x 60 ft.).

Containment Additions, a 58' x 42' x 2' concrete containment structure for the tank farm and a 40' x 60' building with open ends and open ventilation on the lower portions of the sidewalls.

These facilities are further described in the enclosed applications and supporting documents.

#### Project:

The application is seeking approval for containment structures.

The facility operates a tank farm with six 24,000 gallon capacity storage tanks storing clear #2 diesel, dyed #2 diesel, gasohol, #1 dyed diesel, gasoline, and soy oil.

The containment additions that were installed consists of a concrete containment structure and a building covering the loading and unloading area. The concrete containment structure is to contain and collect small quantities of leaked and/or spilled wastewater/chemicals products from the tank farm. Such containment was installed to prevent leaked and/or spilled substances from migrating and contaminating groundwater, surface water, and lands of the State. The concrete containment for the tank farm is 58' x 42' x 2'. The building is designed primarily as a containment structure for the purpose of minimizing exposure of stormwater at the product transfer area where the highest probability of a leak is present. The building is 40' x 60' structure with open ends and open ventilation on the lower portions of the sidewalls.