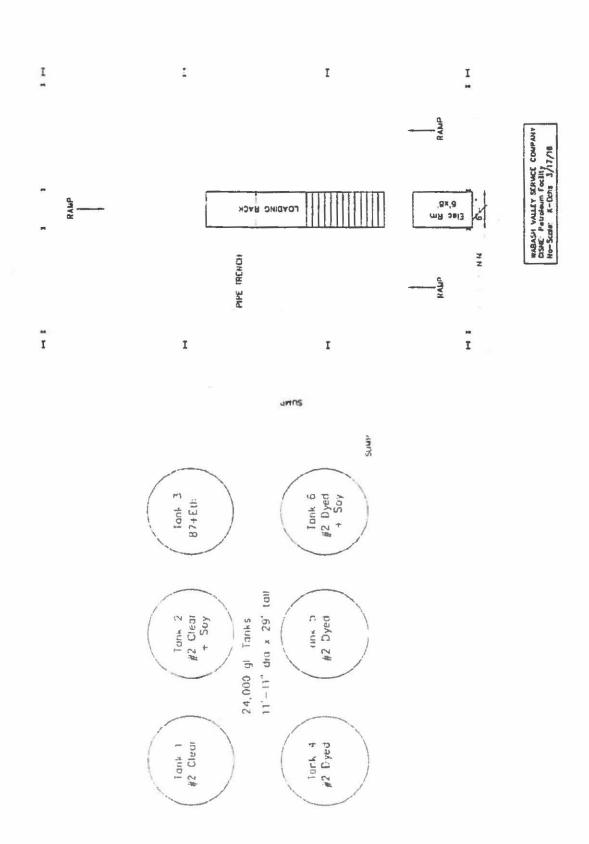

#### Project:

The application is seeking approval for containment structures.

The facility operates a tank farm with six 24,000 gallon capacity storage tanks storing clear #2 diesel, dyed #2 diesel, gasohol, #1 dyed diesel, gasoline, and soy oil.

The containment additions that were installed consists of a concrete containment structure and a building covering the loading and unloading area. The concrete containment structure is to contain and collect small quantities of leaked and/or spilled wastewater/chemicals products from the tank farm. Such containment was installed to prevent leaked and/or spilled substances from migrating and contaminating groundwater, surface water, and lands of the State. The concrete containment for the tank farm is 58' x 42' x 2'. The building is designed primarily as a containment structure for the purpose of minimizing exposure of stormwater at the product transfer area where the highest probability of a leak is present. The building is 40' x 60' structure with open ends and open ventilation on the lower portions of the sidewalls.