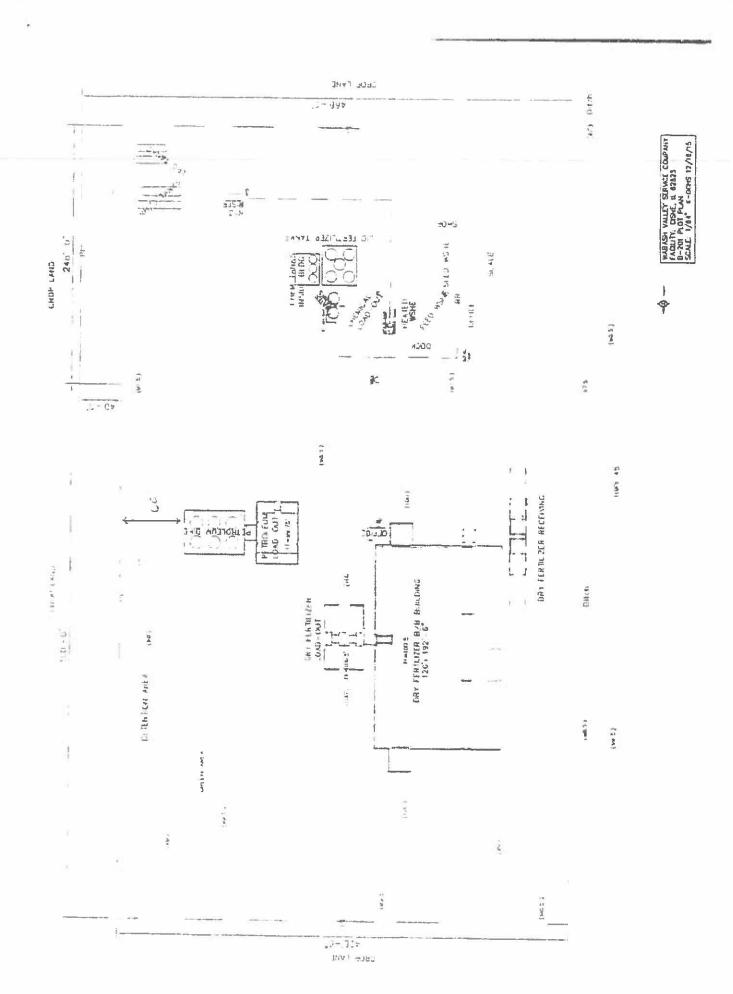

The proposed water pollution control facilities in this request are located in Section 23, T1N, R7E of the 4th P.M. in Wayne County, at the above street address and consist of the following:

A concrete containment structure for the facility's tank farm (approximately 58 ft. x 42 ft. x 2 ft.), and a building covering the loading and unloading area (approximately 40 ft. x 60 ft.).

Containment Additions, a 58' x 42' x 2' concrete containment structure for the tank farm and a 40' x 60' building with open ends and open ventilation on the lower portions of the sidewalls.

These facilities are further described in the enclosed applications and supporting documents.

The containment additions that were installed consists of a concrete containment structure and a building covering the loading and unloading area. The concrete containment structure is to contain and collect small quantities of leaked and/or spilled wastewater/chemicals products from the tank farm. Such containment was installed to prevent leaked and/or spilled substances from migrating and contaminating groundwater, surface water, and lands of the State. The concrete containment for the tank farm is 58' x 42' x 2'. The building is designed primarily as a containment structure for the purpose of minimizing exposure of stormwater at the product transfer area where the highest probability of a leak is present. The building is 40' x 60' structure with open ends and open ventilation on the lower portions of the sidewalls.