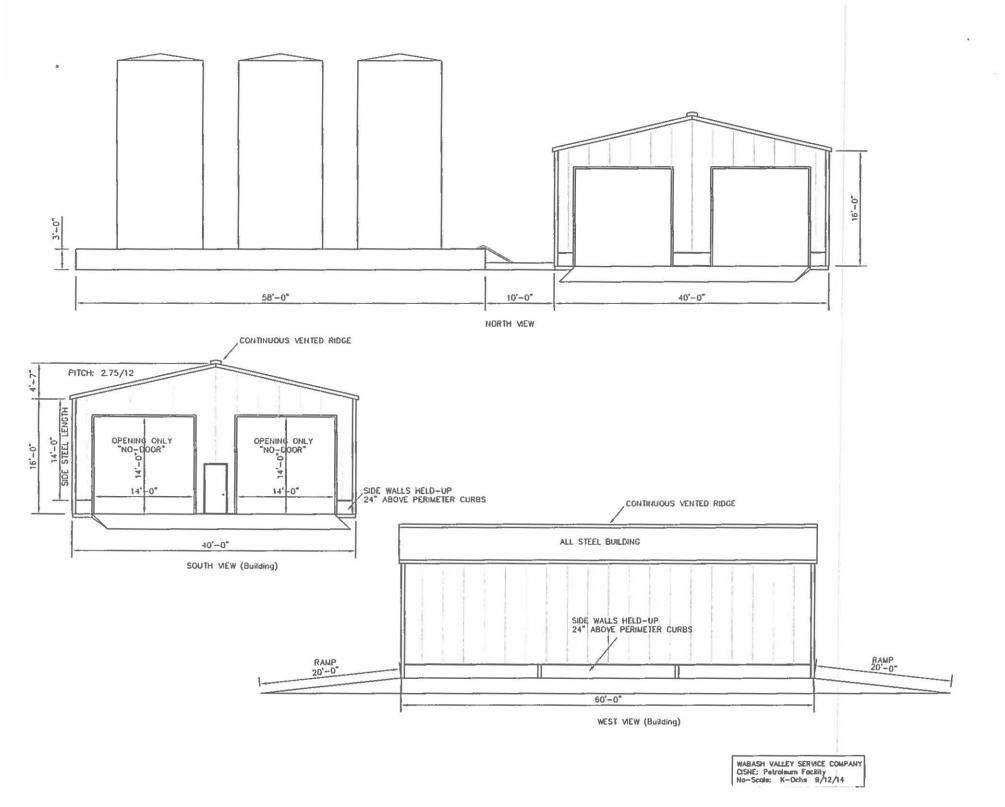

The proposed water pollution control facilities in this request are located in Section 23, T1N, R7E of the 4th P.M. in Wayne County, at the above street address and consist of the following:

A concrete containment structure for the facility's tank farm (approximately 58 ft. x 42 ft. x 2 ft.), and a building covering the loading and unloading area (approximately 40 ft. x 60 ft.).

Containment Additions, a 58' x 42' x 2' concrete containment structure for the tank farm and a 40' x 60' building with open ends and open ventilation on the lower portions of the sidewalls.

These facilities are further described in the enclosed applications and supporting documents.

The containment additions that were installed consists of a concrete containment structure and a building covering the loading and unloading area. The concrete containment structure is to contain and collect small quantities of leaked and/or spilled wastewater/chemicals products from the tank farm. Such containment was installed to prevent leaked and/or spilled substances from migrating and contaminating groundwater, surface water, and lands of the State. The concrete containment for the tank farm is 58' x 42' x 2'. The building is designed primarily as a containment structure for the purpose of minimizing exposure of stormwater at the product transfer area where the highest probability of a leak is present. The building is 40' x 60' structure with open ends and open ventilation on the lower portions of the sidewalls.